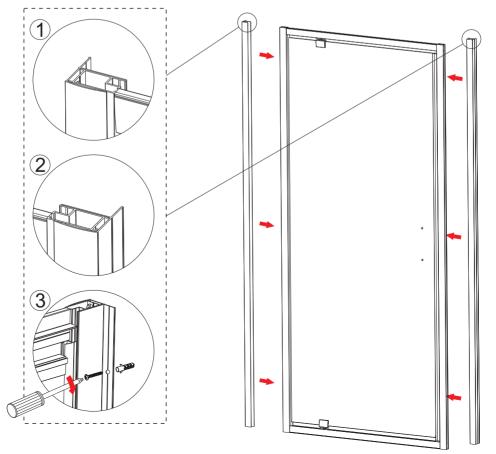

Step 1 DRILLING WALL PROFILE TO THE WALL

Step 3

Step 4

Allow 24 hours for silicone to dry before use. Silicone on the outside edge only, NOT THE INSIDE