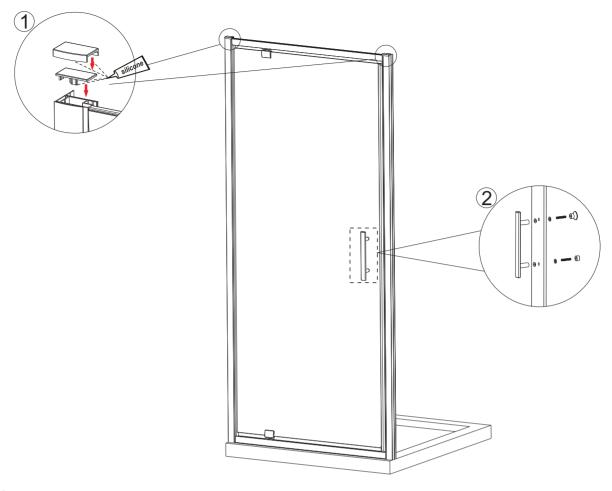

Step 1 DRILLING WALL PROFILE TO THE WALL

Step 3

Step 4

Allow 24 hours for silicone to dry before use. Silicone on the outside edge only, NOT THE INSIDE