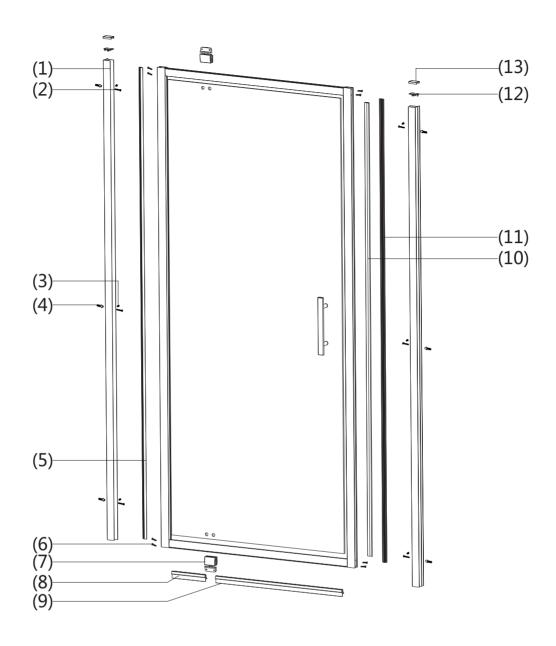

### **ASSEMBLY INSTRUCTIONS - DRAWING**

- (1) 2x Wall Profile
- (2) 6x Screw ST4x30
- (3) 6x Flat Head Screw ST4x16
- (4) 6x Ø6x30 Wall Plug
- (5) 1x Upright Water Seal For Fixed Panel (6) 8x Screw ST3.5x30
- (7) 2x Pivot Bracket

- (8) 1x Bottom Seal Short
- (9) 1x Bottom Seal Long
- (10) 1x Magnet Seal A
- (11) 1x Magnet Seal B
- (12) 2xCover Cap For Upright Profile (13) 2xCover Cap For wall Profile L/R