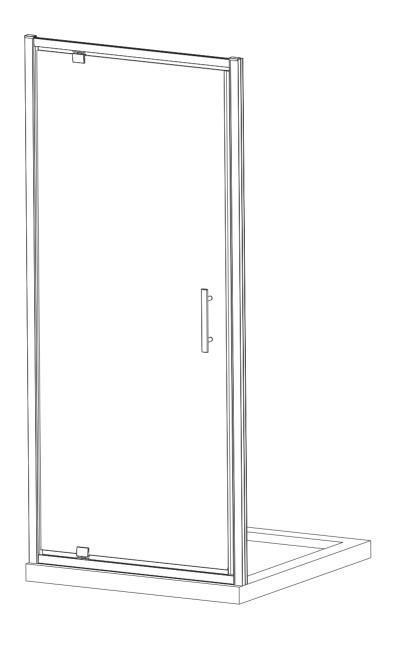

# **6mm PIVOT DOOR GUIDE**



### **General Information**

Please inspect this product upon delivery. Any missing parts or manufacturing defects must be reported immediately to the supplier. Damage or defects reported later will not be accepted. TAKE CARE WHEN HANDLING GLASS PARTS-AVOID HEAVY CONTACT BETWEEN THE GLASS EDGES AND ANY HARD SURFACE. Glass breakage claims will not be accepted after the product has been unpacked.

#### **TOOLS REQUIRED**

| DESCRIPTION    | PART IMAGE |
|----------------|------------|
| Tape measure   |            |
| Spirit level   |            |
| Pencil         |            |
| Ø6mm Drill bit |            |
| Ø3mm Drill bit |            |

| DESCRIPTION               | PART IMAGE |
|---------------------------|------------|
| Drill                     |            |
| Flat-head<br>Screw