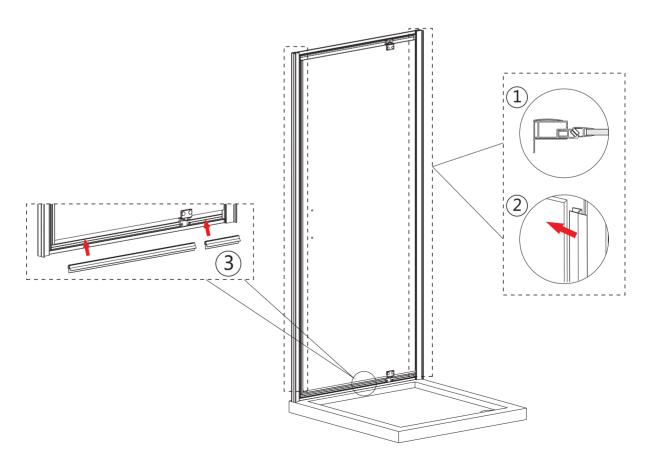

Step 1 DRILLING WALL PROFILE TO THE WALL

Step 3

Step 4

Allow 24 hours for silicone to dry before use. Silicone on the outside edge only, NOT THE INSIDE