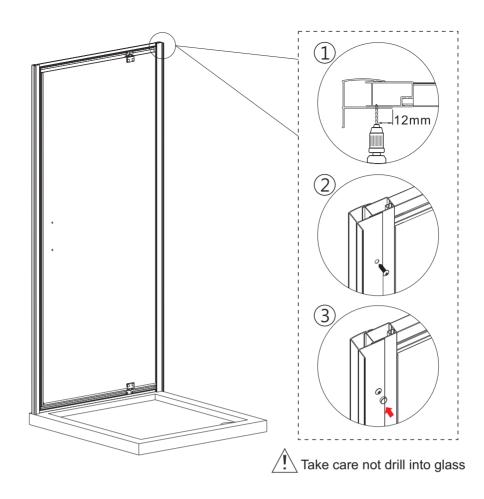

Step 1 DRILLING WALL PROFILE TO THE WALL

Step 3

Step 4

Allow 24 hours for silicone to dry before use. Silicone on the outside edge only, NOT THE INSIDE