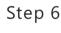

Step 1 DRILLING WALL PROFILE TO THE WALL

Step 3

Step 4

Allow 24 hours for silicone to dry before use. Silicone on the outside edge only, NOT THE INSIDE