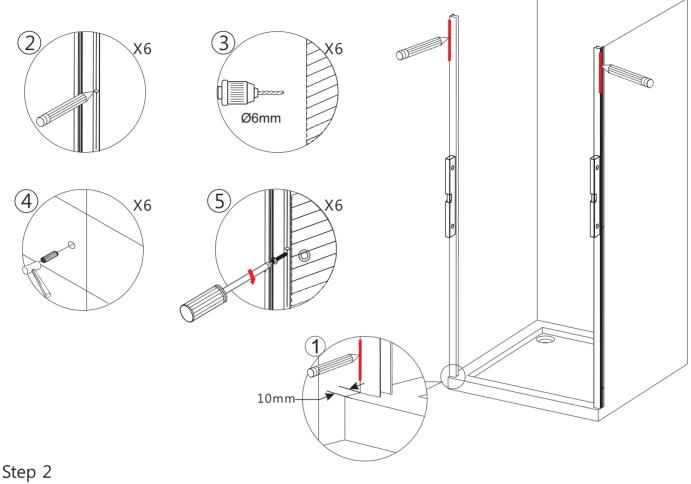

Step 1 DRILLING WALL PROFILE TO THE WALL

Step 3

Step 4

Allow 24 hours for silicone to dry before use. Silicone on the outside edge only, NOT THE INSIDE