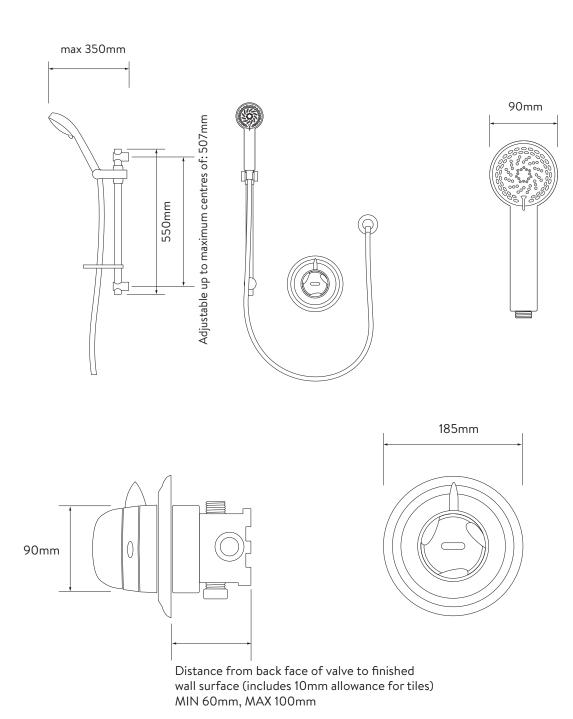

# AQUALISA COLT™ CONCEALED MIXER SHOWER

WITH ADJUSTABLE HEAD

.....

**DIMENSIONAL DRAWINGS** 

## AQUALISA COLT™ CONCEALED MIXER SHOWER

| ٧ | V | IΤ | Ή | Α | ١D | IJ | U: | ST | Ά | В | L | Ε | $\vdash$ | IE. | А | D |
|---|---|----|---|---|----|----|----|----|---|---|---|---|----------|-----|---|---|
|---|---|----|---|---|----|----|----|----|---|---|---|---|----------|-----|---|---|

#### **TECHNICAL SPECIFICATIONS**

| Minimum pressure requirements | 0.1 bar                                                                                         |
|-------------------------------|-------------------------------------------------------------------------------------------------|
| Maximum pressure requirements | 10 bar                                                                                          |
| Inlet fitting connections     | 15mm push fit                                                                                   |
| Inlet supply positions        | Hot/left, cold/right                                                                            |
| Outlet connections            | 1/2" BSP                                                                                        |
| Valve inlet centres           | 150mm                                                                                           |
| Supply temperature            | 5 - 20°C Cold Supply<br>55 - 65°C Hot Supply                                                    |
| Water system                  | Gravity, Boosted Gravity, Combi and Balanced High Pressure                                      |
|                               | Separate on/off and temperature controls                                                        |
|                               | Adjustable, 90mm Harmony shower head                                                            |
| Features                      | Eco-setting can deliver water savings of up to 25% without compromising on showering experience |
|                               | Temperature override button                                                                     |
|                               | 105mm, 4 spray patterns including an eco-setting                                                |
| Colour                        | Chrome                                                                                          |
| Guarantee period              | 2 years                                                                                         |
| Approvals                     | CE Marking                                                                                      |
|                               |                                                                                                 |