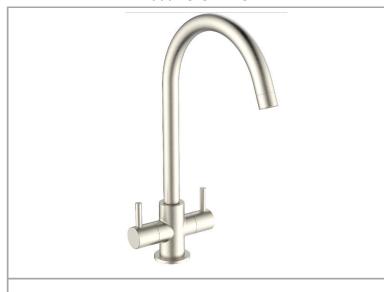

# Technical Specification Sheet GENESIS BN II GENESIS BN II

dual lever mixer

## **Additional Features/Benefits**

| Dual lever                                             |               |  |  |
|--------------------------------------------------------|---------------|--|--|
| Aerator included                                       |               |  |  |
| Suitable for low pressure                              |               |  |  |
| Thread length is 50mm, It can manage 40mm worktops max |               |  |  |
| EAN                                                    | 5060964934259 |  |  |