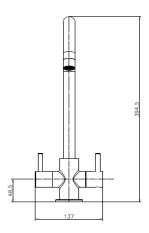

## **Specification**

|            | Specification                                                 |             |                 |       |  |
|------------|---------------------------------------------------------------|-------------|-----------------|-------|--|
|            | Finish                                                        |             | Brushed Nickle  |       |  |
|            | Body                                                          |             | Stainless Steel |       |  |
|            | Fitting                                                       |             | Deck Mounted    |       |  |
|            | Connections                                                   |             | 1/2" M10        |       |  |
|            | Spout Rotation (°)                                            |             | 360             |       |  |
|            | Dimensions                                                    |             |                 |       |  |
|            | Tap Hole Size (mm)                                            |             | 35              |       |  |
|            | Heigh                                                         | Height (mm) |                 | 394.5 |  |
|            | Base Width (mm)                                               |             | 55              |       |  |
|            | Reach (mm) Weight (kg) Box Dimensions (mm) Packed Weight (kg) |             | 214.9           |       |  |
|            |                                                               |             | 1.15            |       |  |
|            |                                                               |             | 420 x 225 x 70  |       |  |
|            |                                                               |             | 1.7             |       |  |
|            | Bar Pressure                                                  |             |                 |       |  |
|            | Minimum Pressure                                              |             | 0.5             |       |  |
|            | Maximum Pressure                                              |             | 3               |       |  |
|            | Maximum Temperature (°C)                                      |             | 60              |       |  |
| Flow Rates |                                                               |             |                 |       |  |
|            | @ 0.5 bar                                                     | @ 1 bar     | @ 3 bar         |       |  |
| _          |                                                               |             |                 | I     |  |