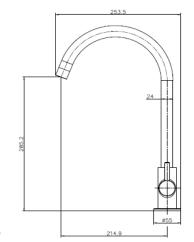

## **Specification**

|            | Specification                                                 |             |                 |       |  |
|------------|---------------------------------------------------------------|-------------|-----------------|-------|--|
|            | Finish                                                        |             | Brushed Nickle  |       |  |
|            | Body                                                          |             | Stainless Steel |       |  |
|            | Fitting                                                       |             | Deck Mounted    |       |  |
|            | Connections                                                   |             | 1/2" M10        |       |  |
|            | Spout Rotation (°)                                            |             | 360             |       |  |
|            | Dimensions                                                    |             |                 |       |  |
|            | Tap Hole Size (mm)                                            |             | 35              |       |  |
|            | Heigh                                                         | Height (mm) |                 | 394.5 |  |
|            | Base Width (mm)                                               |             | 55              |       |  |
|            | Reach (mm) Weight (kg) Box Dimensions (mm) Packed Weight (kg) |             | 214.9           |       |  |
|            |                                                               |             | 1.15            |       |  |
|            |                                                               |             | 420 x 225 x 70  |       |  |
|            |                                                               |             | 1.7             |       |  |
|            | Bar Pressure                                                  |             |                 |       |  |
|            | Minimum Pressure                                              |             | 0.5             |       |  |
|            | Maximum Pressure                                              |             | 3               |       |  |
|            | Maximum Temperature (°C)                                      |             | 60              |       |  |
| Flow Rates |                                                               |             |                 |       |  |
|            | @ 0.5 bar                                                     | @ 1 bar     | @ 3 bar         |       |  |
| _          |                                                               |             |                 | I     |  |