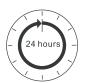

## Step 4

Allow 24 hours for silicone to dry before use. Silicone on the outside edge only, NOT THE INSIDE