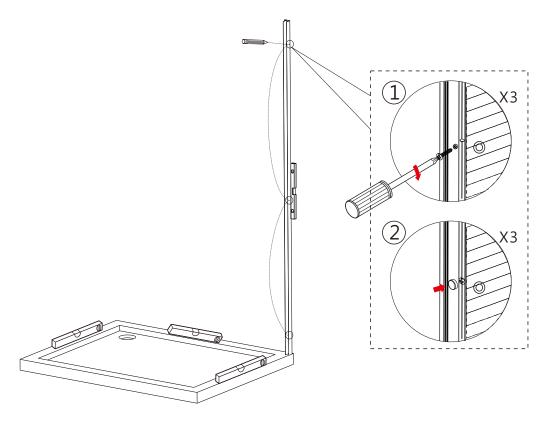

|
|---------------------------|------------|
| Drill                     |            |
| Flat-head<br>Screwdriver  |            |
| Cross head<br>Screwdriver | PZ1        |
| Mallet                    |            |
| Silicone Sealant          |            |

This product is heavy and may require two people to install.

## **ASSEMBLY INSTRUCTIONS - DRAWING**



- (1) 1x Cover Cap For Upright Profile(2) 2x Corner Post Profile Covers L/R(3) 3x Screws ST4x16

- (4) 3x Screw Cover Caps(5) 1x Fixed Panel
- (6) 3x Screw Cover Clips

## **Before Installation**

Please ensure that the shower tray is level and checked with a spirit level. The tray should be installed first. Tiles should then be tiled down to the tray. The enclosure can then be installed.

Step 1 DRILLING WALL PROFILE TO THE WALL



Step 2



# Step 3



## Step 4





Allow 24 hours for silicone to dry before use. Silicone on the outside edge only, NOT THE INSIDE

### **Aftercare instructions**

Regularly clean your shower product with warm soapy water to prevent lime scale build up. DO NOT use abrasive cleaning fluids or materials, or strong chemical cleaners as this will damage the product surface.