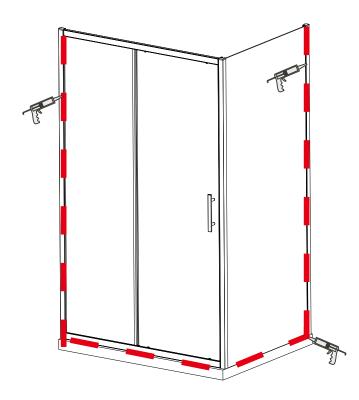

--------|
| Drill                     |            |
| Flat-head<br>Screwdriver  |            |
| Cross head<br>Screwdriver | PZ1        |
| Mallet                    |            |
| Silicone Sealant          |            |

This product is heavy and may require two people to install.

## **ASSEMBLY INSTRUCTIONS - DRAWING**



- (1) 1x Cover Cap For Upright Profile(2) 2x Corner Post Profile Covers L/R(3) 3x Screws ST4x16

- (4) 3x Screw Cover Caps(5) 1x Fixed Panel
- (6) 3x Screw Cover Clips

## **Before Installation**

Please ensure that the shower tray is level and checked with a spirit level. The tray should be installed first. Tiles should then be tiled down to the tray. The enclosure can then be installed.

Step 1 DRILLING WALL PROFILE TO THE WALL



Step 2



# Step 3



## Step 4





Allow 24 hours for silicone to dry before use. Silicone on the outside edge only, NOT THE INSIDE

### **Aftercare instructions**

Regularly clean your shower product with warm soapy water to prevent lime scale build up. DO NOT use abrasive cleaning fluids or materials, or strong chemical cleaners as this will damage the product surface.