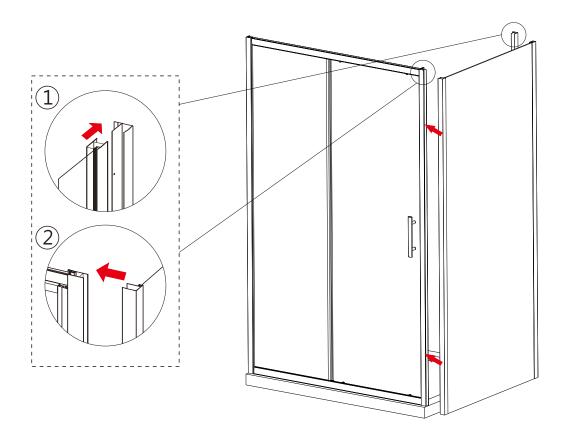

--------------------|------------|
| Drill                     |            |
| Flat-head<br>Screwdriver  |            |
| Cross head<br>Screwdriver | PZ1        |
| Mallet                    |            |
| Silicone Sealant          |            |

This product is heavy and may require two people to install.

## **ASSEMBLY INSTRUCTIONS - DRAWING**



- (1) 1x Cover Cap For Upright Profile(2) 2x Corner Post Profile Covers L/R(3) 3x Screws ST4x16

- (4) 3x Screw Cover Caps(5) 1x Fixed Panel
- (6) 3x Screw Cover Clips

## **Before Installation**

Please ensure that the shower tray is level and checked with a spirit level. The tray should be installed first. Tiles should then be tiled down to the tray. The enclosure can then be installed.

Step 1 DRILLING WALL PROFILE TO THE WALL



Step 2



# Step 3



## Step 4





Allow 24 hours for silicone to dry before use. Silicone on the outside edge only, NOT THE INSIDE

### **Aftercare instructions**

Regularly clean your shower product with warm soapy water to prevent lime scale build up. DO NOT use abrasive cleaning fluids or materials, or strong chemical cleaners as this will damage the product surface.