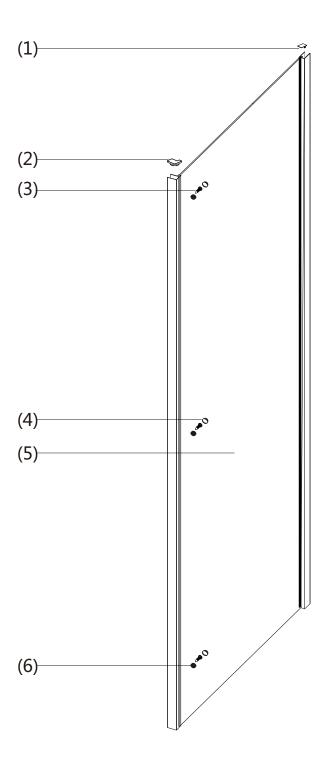

## **ASSEMBLY INSTRUCTIONS - DRAWING**

- (1) 1x Cover Cap For Upright Profile(2) 2x Corner Post Profile Covers L/R(3) 3x Screws ST4x16

- (4) 3x Screw Cover Caps(5) 1x Fixed Panel
- (6) 3x Screw Cover Clips