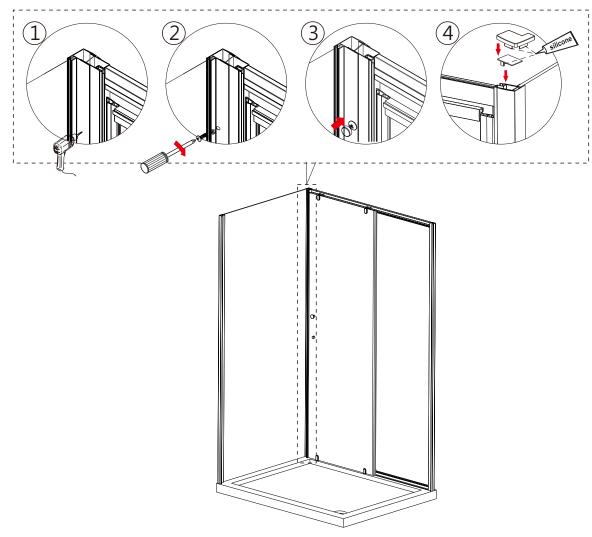

Step 1 DRILLING WALL PROFILE TO THE WALL

Step 2

# Step 3

## Step 4

Allow 24 hours for silicone to dry before use. Silicone on the outside edge only, NOT THE INSIDE