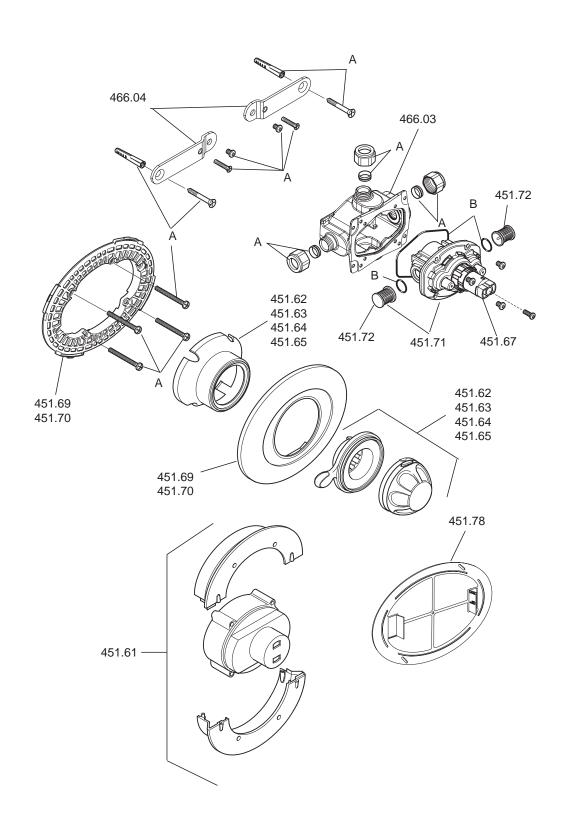

## Mira Excel B

(2002 - Current B91B)

1.1518.303 / 1.1518.307

| 451.61 | Building-in Shroud                                  |
|--------|-----------------------------------------------------|
| 451.62 | Temperature Knob/Flow Lever Assembly - white        |
| 451.63 | Temperature Knob/Flow Lever Assembly - chrome       |
| 451.64 | Temperature Knob/Flow Lever Assembly - satin chrome |
| 451.65 | Temperature Knob/Flow Lever Assembly - white/gold   |
| 451.67 | Hub Pack                                            |
| 451.69 | Concealing Plate - chrome                           |
| 451.70 | Concealing Plate - gold                             |
| 451.71 | Cartridge Assembly/Filters                          |
| 451.72 | Inlet Filters                                       |
| 451.73 | Component Pack - components identified 'A'          |
| 451.76 | Seal Pack - components identified 'B'               |
| 451.77 | Screw Pack - not illustrated                        |
| 451.78 | Installation Template                               |
| 466.03 | Body                                                |
| 466.04 | Support Bracket                                     |
|        |                                                     |