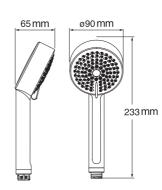

#### FOR YOUR CUSTOMER

Separate power and temperature/flow controls

Push button on/off

Eco setting saves water and energy

Clearscale<sup>™</sup> reduces limescale by up to 50%

4 spray 9cm showerhead with rub clean nozzles