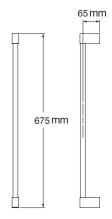

& 9.5kW); 45 amp (10.8kW)

Terminal Block connections: Maximum 16mm<sup>2</sup>

Water entry points: Left or right (rising, falling & rear)

Cable entry points: Left or right (rising, falling & rear)

Inlet connections: 15mm plastic stub, compression or push-fit fittings

Outlet connections: 1/2" BSP Male

#### SUPPLY CONDITIONS

Minimum maintained pressure: 8.5 & 9.5kW: 0.7 bar (7 metre head): 10.8kW 1.0 bar (10 metre head)

Maximum maintained pressure: 5.0 bar (50 metre head)

Maximum static pressure: 10.0 bar (100 metre head)

#### **PERFORMANCE**

Temperature stability: ± 6°C

### **SAFETY FEATURES**

Phased shutdown: No

Factory set to safe max temp: No

Sensi-flo™: No

#### **ACCESSORIES**

Wide range of accessories available at www.mirashowers-store.co.uk

## **TECH DRAWINGS**













# **Check out our full range of Showers**

| Digital Showers |
|-----------------|
| Mixer Showers   |
| Power Showers   |
| Smart Showers   |
|                 |

**Shower Towers** 

**Electric Showers** 

## **From Top Shower Brands**

Mira Showers

**Aqualisa Showers** 

**Triton Showers** 

**Gainsborough Showers** 

# Shower Pumps can upgrade your showering experience even more

**Stuart Turner Shower Pumps** 

Salamander Shower Pumps

**Grundfos Shower Pumps**