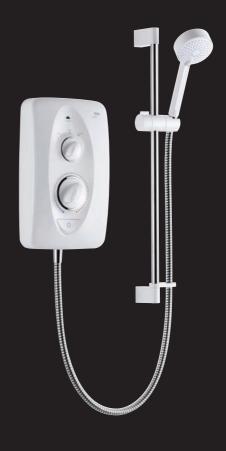

# **MIRA JUMP MULTI-FIT**

Part Number: 8.5kW White/Chrome 1.1788.010
Part Number: 9.5kW White/Chrome 1.1788.011
Part Number: 10.8kW White/Chrome 1.1788.012

ACCEPTS WATER AND CABLE Entry from the left or the right

#### **EASY TO FIT**

More space to work under the cover

Integrated pipe channel

Dual terminal blocks

Adjustable slide bar fits over holes left by previous shower kit

#### FOR YOUR CUSTOMER

Separate power and temperature/flow controls

Push button on/off

Eco setting saves water and energy

Clearscale<sup>™</sup> reduces limescale by up to 50%

4 spray 9cm showerhead with rub clean nozzles