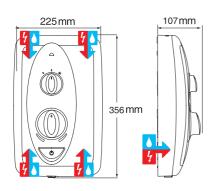

## **TECH DRAWINGS**

Terminal Block connections: Maximum 16mm<sup>2</sup>

Water entry points: Left or right (rising, falling & rear)

Cable entry points: Left or right (rising, falling & rear)

Inlet connections: 15mm plastic stub, compression or push-fit fittings

Outlet connections: 1/2" BSP Male