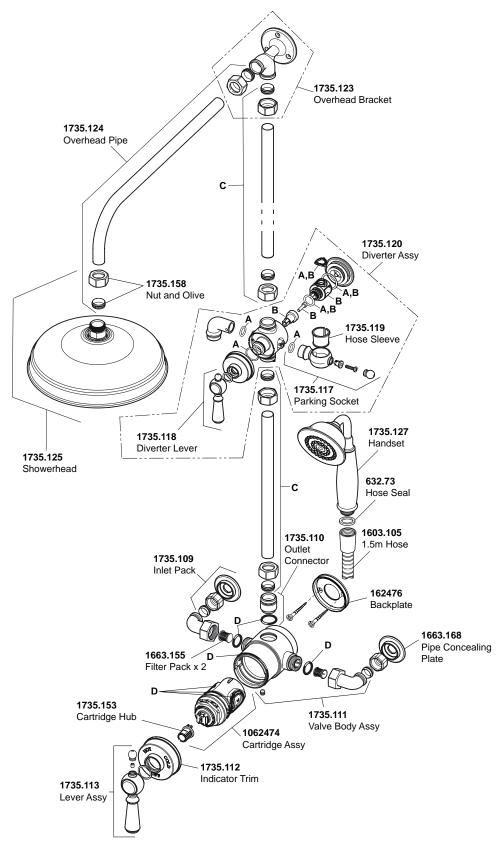

# Mira Realm ERD

(2010 - Current B93J)

1.1735.002

## Mira Realm ERD

(2010 - Current B93J)

1.1735.002

| 1735.114 | Valve Seal Pack - components identified 'D'                                                               |
|----------|-----------------------------------------------------------------------------------------------------------|
| 1735.115 | Diverter Seal Pack - components identified 'A'                                                            |
| 1735.116 | Diverter Internals - components identified 'B'                                                            |
| 1735.122 | Riser Kit - components identified 'C'                                                                     |
| 1735.128 | Screw Pack - not identified                                                                               |
| 1735.129 | Component Pack - not identified (includes Flow Regulator and Adaptor, Hose Sleeve and Wall Fixing Screws) |