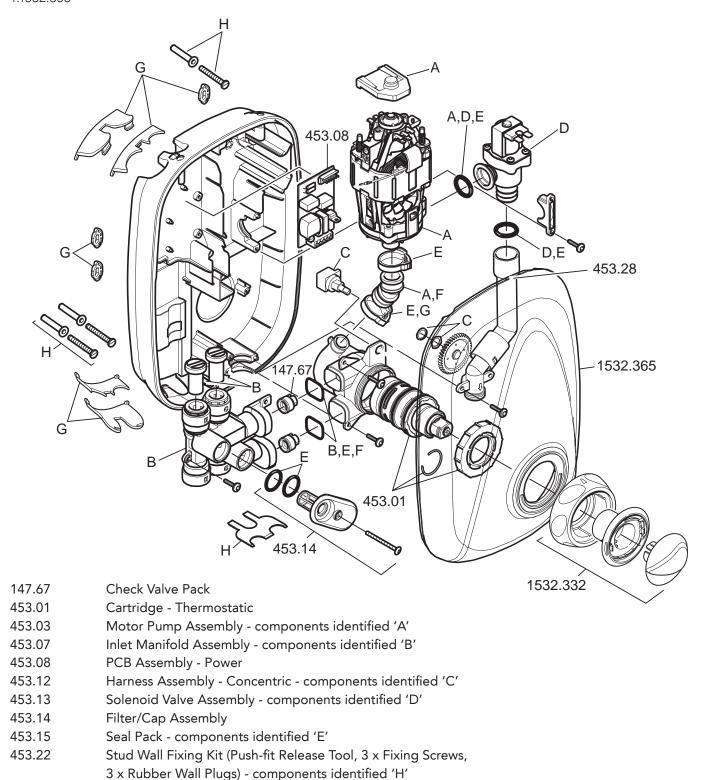

## Mira Vigour Thermostatic

(2007 - Current B85N)

1.1532.353

453.23

453.24 453.28

1532.332

1532.365

For further information visit **www.mirashowers.co.uk** or to check availability of spare parts for this shower or enquire about our repair service please contact our customer service on **0844 571 5000**.

Mixer Valve Body - components identified 'F'

Outlet Elbow Assembly

Control Knob Assembly

Cover

Inserts/Rubber Feet Pack - Power - components identified 'G'