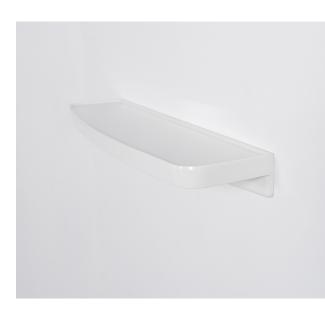

## Colostomy bag shelf

#### Product Detail:

- Area of Use Suitable for wet areas
- Material Duraplast plastic
- Colour and finish options see below
- Compliance Doc M / BS8300
- Warranty 1 year

Available colours/finishes