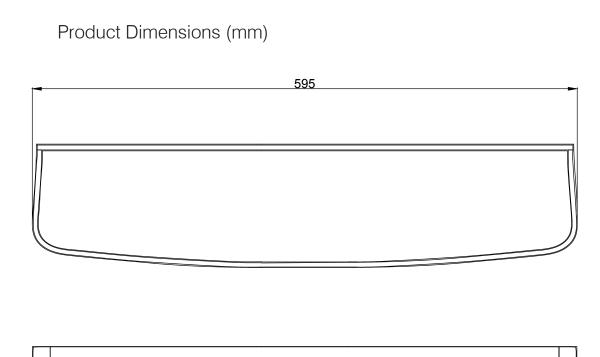

# Colostomy bag shelf - 140201

| Order Code | Size (A) |
|------------|----------|
| 140201     | 595 mm   |