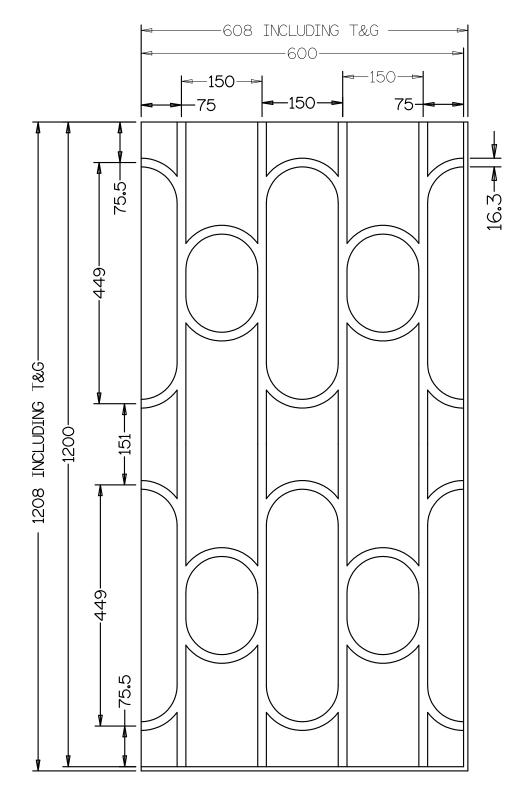

## Key Information

- Suitable for 16mm Pipe
- Suitable for joist spacings up to 600mm if used with ProFloor Top Board (PROFLOORTOPBOARD)
- Length: 1200mm (1208mm inc. T&G)
- Width: 600mm (608mm inc. T&G)
- Thickness: 22mm
- Weight: 10KG
- Metal Material: Aluminium 75 microns
- Board Material: Oriented Strand Board (OSB3)