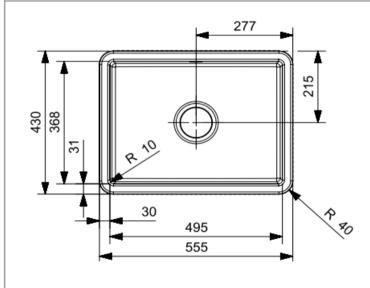

## Technical Specification Sheet MATARO II

1.0 ceramic sink

| Specification                   |                    |
|---------------------------------|--------------------|
| Material                        | Ceramic            |
| Finish                          | Glossy             |
| Colours                         | White              |
| No. of bowls                    | 1                  |
| Fitting Method                  | Undermount / Inset |
| Handing Options                 | Not Reversible     |
| Cabinet Size (mm)               | 600                |
| Overall Length (mm)             | 555                |
| Overall Width (mm)              | 430                |
| Main Bowl Length (mm)           | 495                |
| Main Bowl Width (mm)            | 370                |
| Main Bowl Depth (mm)            | 195                |
| Second Bowl Length (mm)         | N/A                |
| Second Bowl Width (mm)          | N/A                |
| Second Bowl Depth (mm)          | N/A                |
| Tap Hole Size (mm)              | N/A                |
| Tap Hole Instructions           | N/A                |
| Waste Kit Included (Yes/No)     | Yes                |
| Clips & Seals Included (Yes/No) | N/A                |
| Waste Size (mm)                 | 90                 |
| Waste Kit Code                  |                    |
| Clips & Seals Code              | N/A                |
| Overflow Location               | In main bowl       |
| Cut Out Length, UM (mm)         | 495                |
| Cut Out Width, UM (mm)          | 370                |
| Product Weight (kg)             | 21                 |
| Packed Weight (kg)              | 23                 |
| Packed Dimensions (mm)          | 670x280x550        |
| EAN number                      | 8712465038277      |