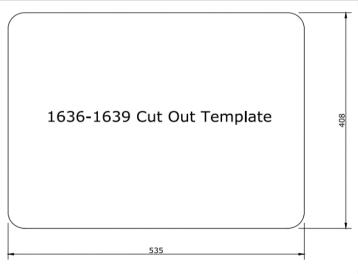

## Technical Specification Sheet MATARO II

1.0 ceramic sink

| Specification                   |                    |
|---------------------------------|--------------------|
| Material                        | Ceramic            |
| Finish                          | Glossy             |
| Colours                         | White              |
| No. of bowls                    | 1                  |
| Fitting Method                  | Undermount / Inset |
| Handing Options                 | Not Reversible     |
| Cabinet Size (mm)               | 600                |
| Overall Length (mm)             | 555                |
| Overall Width (mm)              | 430                |
| Main Bowl Length (mm)           | 495                |
| Main Bowl Width (mm)            | 370                |
| Main Bowl Depth (mm)            | 195                |
| Second Bowl Length (mm)         | N/A                |
| Second Bowl Width (mm)          | N/A                |
| Second Bowl Depth (mm)          | N/A                |
| Tap Hole Size (mm)              | N/A                |
| Tap Hole Instructions           | N/A                |
| Waste Kit Included (Yes/No)     | Yes                |
| Clips & Seals Included (Yes/No) | N/A                |
| Waste Size (mm)                 | 90                 |
| Waste Kit Code                  |                    |
| Clips & Seals Code              | N/A                |
| Overflow Location               | In main bowl       |
| Cut Out Length, UM (mm)         | 495                |
| Cut Out Width, UM (mm)          | 370                |
| Product Weight (kg)             | 21                 |
| Packed Weight (kg)              | 23                 |
| Packed Dimensions (mm)          | 670x280x550        |
| EAN number                      | 8712465038277      |