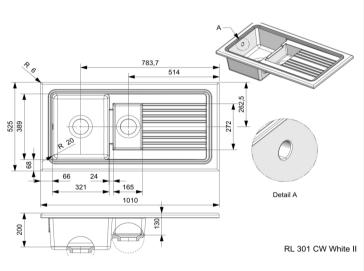

## **Additional information**

Tolerance level is +/- 5mm due to the Fireclay process.

| Specification                   |                                                    |
|---------------------------------|----------------------------------------------------|
| Material                        | Ceramic                                            |
| Finish                          | Glossy                                             |
| Colours                         | White                                              |
| No. of bowls                    | 1.5                                                |
| Fitting Method                  | Inset Only                                         |
| Handing Options                 | Reversible                                         |
| Cabinet Size (mm)               | 600                                                |
| Overall Length (mm)             | 1010                                               |
| Overall Width (mm)              | 525                                                |
| Main Bowl Length (mm)           | 321                                                |
| Main Bowl Width (mm)            | 389                                                |
| Main Bowl Depth (mm)            | 200                                                |
| Second Bowl Length (mm)         | 162                                                |
| Second Bowl Width (mm)          | 270                                                |
| Second Bowl Depth (mm)          | 130                                                |
| Tap Hole Size (mm)              | 35 (Pre-drilled under sink)                        |
| Tap Hole Instructions           | knock down from the top side with centre pin punch |
| Waste Kit Included (Yes/No)     | Yes                                                |
| Clips & Seals Included (Yes/No) | N/A                                                |
| Waste Size (mm)                 | 90                                                 |
|                                 | RL II WASTE INC O/F + RL II                        |
| Waste Kit Code                  | WASTE NO O/F                                       |
| Clips & Seals Code              | N/A                                                |
| Overflow Location               | In main bowl                                       |
| Cut Out Length (mm)             | 975                                                |
| Cut Out Width (mm)              | 486                                                |
| Product Weight (kg)             | 37                                                 |
| Packed Weight (kg)              | 40.1                                               |
| Packed Dimensions (mm)          | 1450x550x265                                       |
| EAN number                      | 658556023228                                       |