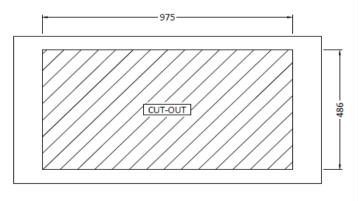

## **Additional information**

Tolerance level is +/- 5mm due to the Fireclay process.

| Specification                   |                                                    |
|---------------------------------|----------------------------------------------------|
| Material                        | Ceramic                                            |
| Finish                          | Glossy                                             |
| Colours                         | White                                              |
| No. of bowls                    | 1.5                                                |
| Fitting Method                  | Inset Only                                         |
| Handing Options                 | Reversible                                         |
| Cabinet Size (mm)               | 600                                                |
| Overall Length (mm)             | 1010                                               |
| Overall Width (mm)              | 525                                                |
| Main Bowl Length (mm)           | 321                                                |
| Main Bowl Width (mm)            | 389                                                |
| Main Bowl Depth (mm)            | 200                                                |
| Second Bowl Length (mm)         | 162                                                |
| Second Bowl Width (mm)          | 270                                                |
| Second Bowl Depth (mm)          | 130                                                |
| Tap Hole Size (mm)              | 35 (Pre-drilled under sink)                        |
| Tap Hole Instructions           | knock down from the top side with centre pin punch |
| Waste Kit Included (Yes/No)     | Yes                                                |
| Clips & Seals Included (Yes/No) | N/A                                                |
| Waste Size (mm)                 | 90                                                 |
|                                 | RL II WASTE INC O/F + RL II                        |
| Waste Kit Code                  | WASTE NO O/F                                       |
| Clips & Seals Code              | N/A                                                |
| Overflow Location               | In main bowl                                       |
| Cut Out Length (mm)             | 975                                                |
| Cut Out Width (mm)              | 486                                                |
| Product Weight (kg)             | 37                                                 |
| Packed Weight (kg)              | 40.1                                               |
| Packed Dimensions (mm)          | 1450x550x265                                       |
| EAN number                      | 658556023228                                       |