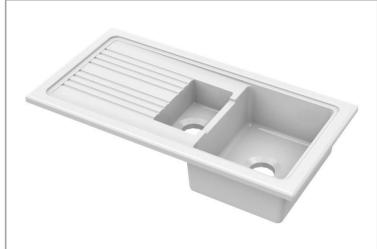

## Technical Specification Sheet RL 301 CW II CT115T1000

REGINOX

1.5 Bowl ceramic sink with drainer