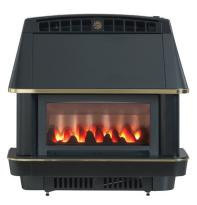

## ROBINSON WILLEY

Firecharm LFE Black

Firecharm LFE Bronze

## Firecharm LFE Electronic Gas Fire

Good looks and living flame technology make the glass fronted Firecharm LFE a popular choice. Combining an impressive heat efficiency of 88% with a powerful 4.4kW heat output, this model also boasts electronic ignition for ease of operation. Determining flame effect and heat output, the top positioned heat control features four heat positions and a special disabled control handle comes as standard. To complement any décor, this model is available in black or bronze and comes complete with the RW Safeguard safety system.

## Features:

- Powerful 4.4kW heat output
- 88% Efficient
- Fitted with heat exchanger technology
- Top control 4 heat positions
- Electronic Ignition
- Fitted with RW Safeguard
- Disabled control handle
- Available in Bronze or Black
- Suitable for natural gas