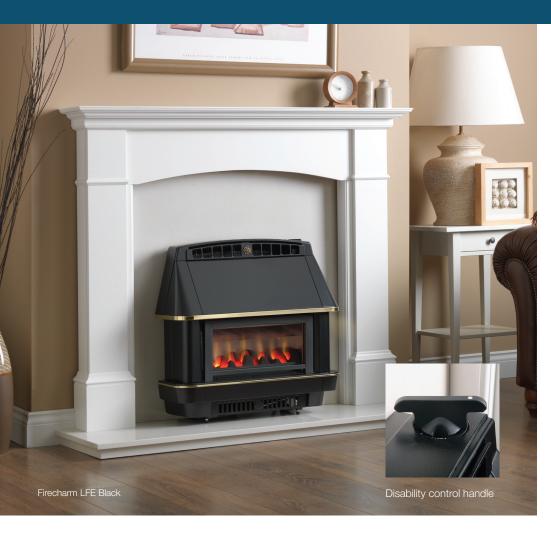

## ROBINSON WILLEY

Firecharm LFE Black

Firecharm LFE Bronze

## Firecharm LFE Electronic Gas Fire

Good looks and living flame technology make the glass fronted Firecharm LFE a popular choice. Combining an impressive heat efficiency of 88% with a powerful 4.4kW heat output, this model also boasts electronic ignition for ease of operation. Determining flame effect and heat output, the top positioned heat control features four heat positions and a special disabled control handle comes as standard. To complement any décor, this model is available in black or bronze and comes complete with the RW Safeguard safety system.

## Features:

- Powerful 4.4kW heat output
- 88% Efficient
- Fitted with heat exchanger technology
- Top control 4 heat positions
- Electronic Ignition
- Fitted with RW Safeguard
- Disabled control handle
- Available in Bronze or Black
- Suitable for natural gas