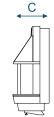

## Chimney Requirements

Brick Chimney

Pre-fabricated Flue

Pre-cast Flue

| В     | С     |
|-------|-------|
| 650mm | 241mm |
|       |       |

| Product Code | Model                |
|--------------|----------------------|
| A98003       | Firecharm LFE Black  |
| A98004       | Firecharm LFE Bronze |