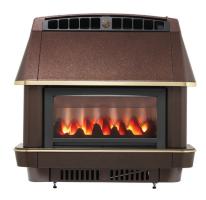

## ROBINSON WILLEY

Firecharm LFE Black

Firecharm LFE Bronze

## Firecharm LFE Electronic Gas Fire

Good looks and living flame technology make the glass fronted Firecharm LFE a popular choice. Combining an impressive heat efficiency of 88% with a powerful 4.4kW heat output, this model also boasts electronic ignition for ease of operation. Determining flame effect and heat output, the top positioned heat control features four heat positions and a special disabled control handle comes as standard. To complement any décor, this model is available in black or bronze and comes complete with the RW Safeguard safety system.

## Features:

- Powerful 4.4kW heat output
- 88% Efficient
- Fitted with heat exchanger technology
- Top control 4 heat positions
- Electronic Ignition
- Fitted with RW Safeguard
- Disabled control handle
- Available in Bronze or Black
- Suitable for natural gas