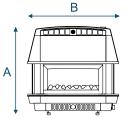

## Chimney Requirements

Brick Chimney

Pre-fabricated Flue

Pre-cast Flue

| В     | С     |
|-------|-------|
| 650mm | 241mm |
|       |       |

| Product Code | Model                |
|--------------|----------------------|
| A98003       | Firecharm LFE Black  |
| A98004       | Firecharm LFE Bronze |