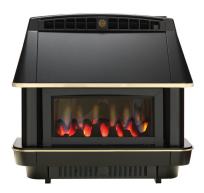

## ROBINSON WILLEY

Firecharm RS Black

Firecharm RS Bronze

## Firecharm RS Electronic Gas Fire

For homes without a chimney, the Firecharm RS is ideal. Combining an impressive heat efficiency of 88% with a powerful 3.57kW heat output, this glass fronted living flame effect model also boasts electronic ignition for ease of operation. The top positioned heat control determines flame effect and heat output with a choice of four heat positions and a special disabled control handle comes as standard. The Firecharm RS comes in a choice of black or bronze finish.

## Features:

- Powerful 3.57kW heat output
- 88% Efficient
- Fitted with heat exchanger technology
- Top control 4 heat positions
- Electronic Ignition
- Disabled control handle
- Available in Black or Bronze
- Suitable for natural gas