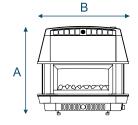

## Chimney Requirements

No Chimney

| А     | В     | C     |
|-------|-------|-------|
| 633mm | 646mm | 273mm |