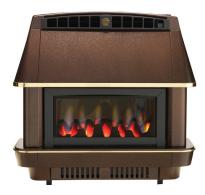

## ROBINSON WILLEY

Firecharm RS Black

Firecharm RS Bronze

## Firecharm RS Electronic Gas Fire

For homes without a chimney, the Firecharm RS is ideal. Combining an impressive heat efficiency of 88% with a powerful 3.57kW heat output, this glass fronted living flame effect model also boasts electronic ignition for ease of operation. The top positioned heat control determines flame effect and heat output with a choice of four heat positions and a special disabled control handle comes as standard. The Firecharm RS comes in a choice of black or bronze finish.

## Features:

- Powerful 3.57kW heat output
- 88% Efficient
- Fitted with heat exchanger technology
- Top control 4 heat positions
- Electronic Ignition
- Disabled control handle
- Available in Black or Bronze
- Suitable for natural gas