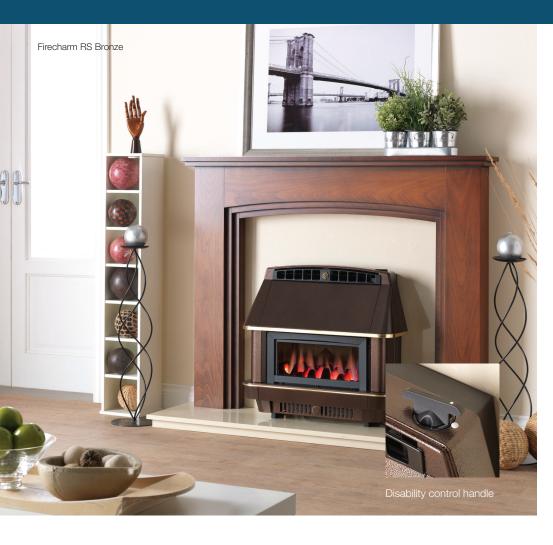

## ROBINSON WILLEY

Firecharm RS Black

Firecharm RS Bronze

## Firecharm RS Electronic Gas Fire

For homes without a chimney, the Firecharm RS is ideal. Combining an impressive heat efficiency of 88% with a powerful 3.57kW heat output, this glass fronted living flame effect model also boasts electronic ignition for ease of operation. The top positioned heat control determines flame effect and heat output with a choice of four heat positions and a special disabled control handle comes as standard. The Firecharm RS comes in a choice of black or bronze finish.

## Features:

- Powerful 3.57kW heat output
- 88% Efficient
- Fitted with heat exchanger technology
- Top control 4 heat positions
- Electronic Ignition
- Disabled control handle
- Available in Black or Bronze
- Suitable for natural gas