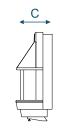

## Chimney Requirements

No Chimney

| А     | В     | C     |
|-------|-------|-------|
| 633mm | 646mm | 273mm |