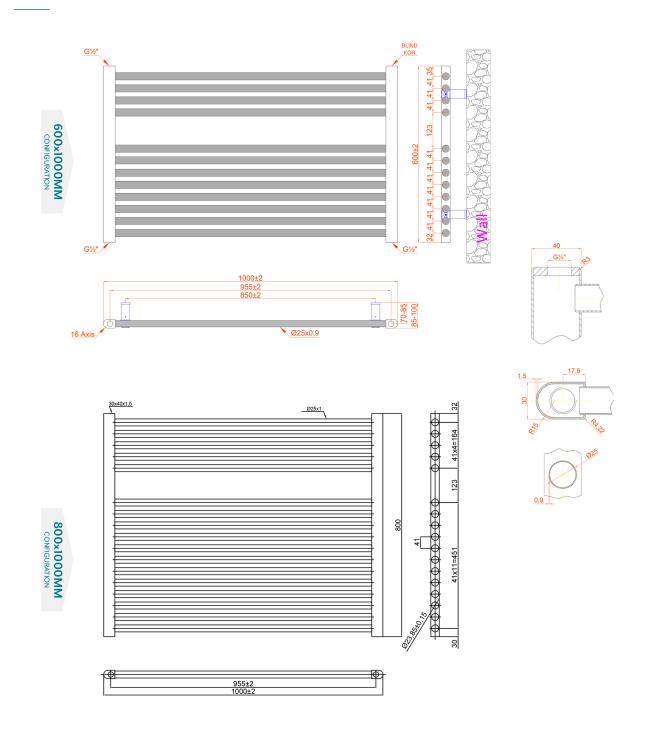

ut achieved by using 25mm bars.
- · Can be used on central heating or Dual Fuel systems.
- · Wide range of sizes to cater for all spaces.
- An even higher heat output can be acheived via painted or powder coated models.
- Horizontal models fit neatly under windows.

MARCH 2023

#### **PISA HORIZONTAL**

| Height (mm) | Length (mm) | Pipe Centres (mm) | Product Code | Output at ΔT50k |      |
|-------------|-------------|-------------------|--------------|-----------------|------|
|             |             |                   |              | Watts           | BTU  |
| 600         | 1000        | 955               | 140063       | 369             | 1259 |
| 800         | 1000        | 955               | 140064       | 482             | 1645 |

## TECHNICAL DIAGRAMS

### PISA HORIZONTAL



MARCH 2023