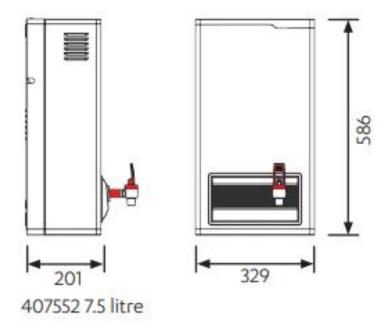

| MODEL  | TANK SIZE | HEAT UP TIME | HEAT UP TIME | NOMINAL POWER    | DIMENSIONS            | FILLED |
|--------|-----------|--------------|--------------|------------------|-----------------------|--------|
|        | (litres)  | (INLET 15°C) | (INLET 10°C) | RATING KW        | W X D X H             | WEIGHT |
| 407552 | 7.5       | 23mins       | 23mins       | 2.2 kW @ 230V AC | 329mm x 201mm x 586mm | 20.5kg |

#### Product detail

| Specification type                                         |                                                                                           |
|------------------------------------------------------------|-------------------------------------------------------------------------------------------|
| Product code                                               | 407552 (HS007)                                                                            |
| Product name                                               | HydroBoil HS007 7.5ltr Instant on-wall boiling water heater in white                      |
| Case material                                              | Corrosion Resistant White Enamelled Steel                                                 |
| Instant boiling water                                      | Twin chamber                                                                              |
| Control                                                    | N/A                                                                                       |
| Service Access Port                                        | Top and bottom                                                                            |
| Capacity, weights & dimensions                             |                                                                                           |
| Capacity                                                   | 7.5ltrs                                                                                   |
| Unit dimension (W x D x H)                                 | 329mm x 201mm x 586mm                                                                     |
| Product weight                                             | 20.5kg                                                                                    |
| Plumbing                                                   |                                                                                           |
| Wholesome cold water inlet supply required                 | Yes                                                                                       |
| Supply pressure range                                      | 0.07 MPa (0.7bar) - 0.5 (5bar)                                                            |
| Inlet pipe                                                 | 1/2"BSP                                                                                   |
| Vent pipe                                                  | 15mm                                                                                      |
| Vent discharge                                             | Visible tundish or drainage board                                                         |
| Installation                                               | Must comply with current water supply regulations                                         |
| The minimum water pressure will vary if a limescale filter | er is installed. Please contact us to discuss your requirements.                          |
| Electrical                                                 |                                                                                           |
| Nominal power rating kw                                    | 2.2 kW @ 230V AC                                                                          |
| Power supply 40L models                                    | Separate 220-240V AC 50Hz ring main rated at 32A isolated by double pole isolation switch |
| Installation                                               | Must comply with current IEE regulations                                                  |
| Warranty                                                   |                                                                                           |
| 2 Year on-site parts and labour on site                    | Terms and conditions apply (visit website for more information)                           |

#### All dimensions in mm