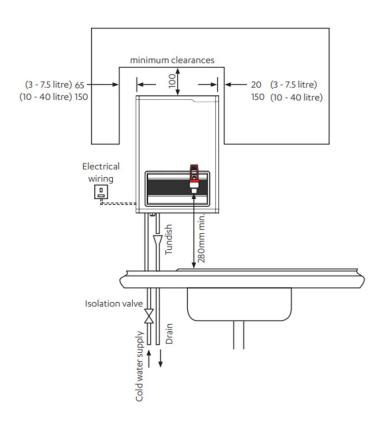

#### Product detail

| Specification type                                         |                                                                                           |
|------------------------------------------------------------|-------------------------------------------------------------------------------------------|
| Product code                                               | 407552 (HS007)                                                                            |
| Product name                                               | HydroBoil HS007 7.5ltr Instant on-wall boiling water heater in white                      |
| Case material                                              | Corrosion Resistant White Enamelled Steel                                                 |
| Instant boiling water                                      | Twin chamber                                                                              |
| Control                                                    | N/A                                                                                       |
| Service Access Port                                        | Top and bottom                                                                            |
| Capacity, weights & dimensions                             |                                                                                           |
| Capacity                                                   | 7.5ltrs                                                                                   |
| Unit dimension (W x D x H)                                 | 329mm x 201mm x 586mm                                                                     |
| Product weight                                             | 20.5kg                                                                                    |
| Plumbing                                                   |                                                                                           |
| Wholesome cold water inlet supply required                 | Yes                                                                                       |
| Supply pressure range                                      | 0.07 MPa (0.7bar) - 0.5 (5bar)                                                            |
| Inlet pipe                                                 | 1/2"BSP                                                                                   |
| Vent pipe                                                  | 15mm                                                                                      |
| Vent discharge                                             | Visible tundish or drainage board                                                         |
| Installation                                               | Must comply with current water supply regulations                                         |
| The minimum water pressure will vary if a limescale filter | er is installed. Please contact us to discuss your requirements.                          |
| Electrical                                                 |                                                                                           |
| Nominal power rating kw                                    | 2.2 kW @ 230V AC                                                                          |
| Power supply 40L models                                    | Separate 220-240V AC 50Hz ring main rated at 32A isolated by double pole isolation switch |
| Installation                                               | Must comply with current IEE regulations                                                  |
| Warranty                                                   |                                                                                           |
| 2 Year on-site parts and labour on site                    | Terms and conditions apply (visit website for more information)                           |

All dimensions in mm