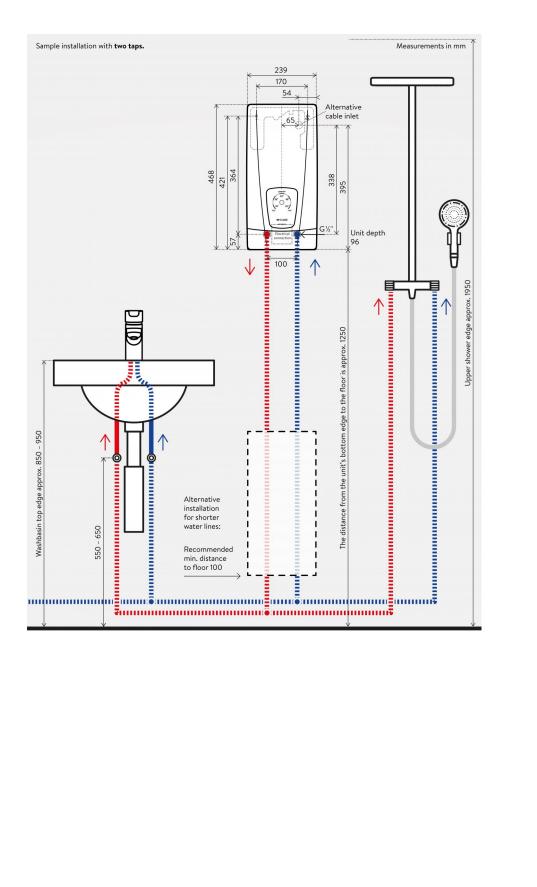

## Product detail

| Product code                              | DCXNEXT                                                                                                                                                                                                                                                                                                                                                                                                                                                                                                                    |  |  |
|-------------------------------------------|----------------------------------------------------------------------------------------------------------------------------------------------------------------------------------------------------------------------------------------------------------------------------------------------------------------------------------------------------------------------------------------------------------------------------------------------------------------------------------------------------------------------------|--|--|
| Product name                              | InLine DCXNext 18 - 27Kw Electronic Instantaneous Water heater                                                                                                                                                                                                                                                                                                                                                                                                                                                             |  |  |
| Energy efficiency class                   | А                                                                                                                                                                                                                                                                                                                                                                                                                                                                                                                          |  |  |
| Element type                              | Bare wire heating system                                                                                                                                                                                                                                                                                                                                                                                                                                                                                                   |  |  |
| IP rating                                 | 25                                                                                                                                                                                                                                                                                                                                                                                                                                                                                                                         |  |  |
| Capacity, weights & dimensions            |                                                                                                                                                                                                                                                                                                                                                                                                                                                                                                                            |  |  |
| Product weight                            | 3.5kg                                                                                                                                                                                                                                                                                                                                                                                                                                                                                                                      |  |  |
| Filled Product Weight                     | 4.2kg                                                                                                                                                                                                                                                                                                                                                                                                                                                                                                                      |  |  |
| Unit dimensions (W x D x H) mm            | 239 x 96 x 468                                                                                                                                                                                                                                                                                                                                                                                                                                                                                                             |  |  |
| Electrical                                |                                                                                                                                                                                                                                                                                                                                                                                                                                                                                                                            |  |  |
| Nominal power rating                      | 18 - 27 adjustable kW @ 380 - 415V AC                                                                                                                                                                                                                                                                                                                                                                                                                                                                                      |  |  |
| Nominal power supply                      | 3~ / PE 380415 V AC & 3~ / PE 400 V                                                                                                                                                                                                                                                                                                                                                                                                                                                                                        |  |  |
| Nominal rated current                     | 18 kW/26 A - 21 kW/30 A - 24 kW/35 A - 27 kW/39 amps                                                                                                                                                                                                                                                                                                                                                                                                                                                                       |  |  |
| Plumbing                                  |                                                                                                                                                                                                                                                                                                                                                                                                                                                                                                                            |  |  |
| Wholesome water supply                    | Yes                                                                                                                                                                                                                                                                                                                                                                                                                                                                                                                        |  |  |
| Water connection Size                     | 1/2BSP                                                                                                                                                                                                                                                                                                                                                                                                                                                                                                                     |  |  |
| Min water pressure                        | 2bar                                                                                                                                                                                                                                                                                                                                                                                                                                                                                                                       |  |  |
| Max water pressure                        | 10bar                                                                                                                                                                                                                                                                                                                                                                                                                                                                                                                      |  |  |
| Minimum flow rate I/pm                    | 1.5                                                                                                                                                                                                                                                                                                                                                                                                                                                                                                                        |  |  |
| Maximum flow rate I/pm                    | 8                                                                                                                                                                                                                                                                                                                                                                                                                                                                                                                          |  |  |
| Temperature increase at maximum flow rate | 55°C                                                                                                                                                                                                                                                                                                                                                                                                                                                                                                                       |  |  |
| Minimum water resistance @ 15oc           | 1100                                                                                                                                                                                                                                                                                                                                                                                                                                                                                                                       |  |  |
| Installation - Plumbing (H/C)             | The appliance is intended for connection to a wholesome water supp The specific water resistance of the supply must not fall below the minimum specified on the rating plate. Hot and cold connecting pipe should be WRAS approved and of copper or steel construction. Plastic pipes may only be used if conforming to DIN 16893 Series 2. The hot water pipes must be thermally insulated. Minimum flow rate 1.5 litres/min. Should be installed by a suitably qualified installer of electrinstantaneous water heaters. |  |  |