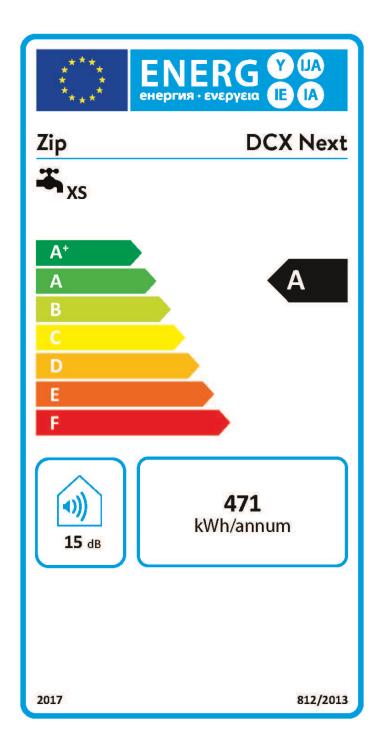

| MODEL   | ENERGY CLASS (H/C) | MIN/MAX FLOW RATE | NOMINAL POWER<br>RATING KW               | DIMENSIONS<br>W X D X H |
|---------|--------------------|-------------------|------------------------------------------|-------------------------|
| DCXNEXT | А                  | 1.5lpm / 8lpm     | 18 - 27 adjustable kW @ 380 -<br>415V AC | 239mm x 96mm x 468mm    |

## Product detail

| Product code                              | DCXNEXT                                                                                                                                                                                                                                                                                                                                                                                                                                                                                                                    |  |  |
|-------------------------------------------|----------------------------------------------------------------------------------------------------------------------------------------------------------------------------------------------------------------------------------------------------------------------------------------------------------------------------------------------------------------------------------------------------------------------------------------------------------------------------------------------------------------------------|--|--|
| Product name                              | InLine DCXNext 18 - 27Kw Electronic Instantaneous Water heater                                                                                                                                                                                                                                                                                                                                                                                                                                                             |  |  |
| Energy efficiency class                   | А                                                                                                                                                                                                                                                                                                                                                                                                                                                                                                                          |  |  |
| Element type                              | Bare wire heating system                                                                                                                                                                                                                                                                                                                                                                                                                                                                                                   |  |  |
| IP rating                                 | 25                                                                                                                                                                                                                                                                                                                                                                                                                                                                                                                         |  |  |
| Capacity, weights & dimensions            |                                                                                                                                                                                                                                                                                                                                                                                                                                                                                                                            |  |  |
| Product weight                            | 3.5kg                                                                                                                                                                                                                                                                                                                                                                                                                                                                                                                      |  |  |
| Filled Product Weight                     | 4.2kg                                                                                                                                                                                                                                                                                                                                                                                                                                                                                                                      |  |  |
| Unit dimensions (W x D x H) mm            | 239 x 96 x 468                                                                                                                                                                                                                                                                                                                                                                                                                                                                                                             |  |  |
| Electrical                                |                                                                                                                                                                                                                                                                                                                                                                                                                                                                                                                            |  |  |
| Nominal power rating                      | 18 - 27 adjustable kW @ 380 - 415V AC                                                                                                                                                                                                                                                                                                                                                                                                                                                                                      |  |  |
| Nominal power supply                      | 3~ / PE 380415 V AC & 3~ / PE 400 V                                                                                                                                                                                                                                                                                                                                                                                                                                                                                        |  |  |
| Nominal rated current                     | 18 kW/26 A - 21 kW/30 A - 24 kW/35 A - 27 kW/39 amps                                                                                                                                                                                                                                                                                                                                                                                                                                                                       |  |  |
| Plumbing                                  |                                                                                                                                                                                                                                                                                                                                                                                                                                                                                                                            |  |  |
| Wholesome water supply                    | Yes                                                                                                                                                                                                                                                                                                                                                                                                                                                                                                                        |  |  |
| Water connection Size                     | 1/2BSP                                                                                                                                                                                                                                                                                                                                                                                                                                                                                                                     |  |  |
| Min water pressure                        | 2bar                                                                                                                                                                                                                                                                                                                                                                                                                                                                                                                       |  |  |
| Max water pressure                        | 10bar                                                                                                                                                                                                                                                                                                                                                                                                                                                                                                                      |  |  |
| Minimum flow rate I/pm                    | 1.5                                                                                                                                                                                                                                                                                                                                                                                                                                                                                                                        |  |  |
| Maximum flow rate I/pm                    | 8                                                                                                                                                                                                                                                                                                                                                                                                                                                                                                                          |  |  |
| Temperature increase at maximum flow rate | 55°C                                                                                                                                                                                                                                                                                                                                                                                                                                                                                                                       |  |  |
| Minimum water resistance @ 15oc           | 1100                                                                                                                                                                                                                                                                                                                                                                                                                                                                                                                       |  |  |
| Installation - Plumbing (H/C)             | The appliance is intended for connection to a wholesome water supp The specific water resistance of the supply must not fall below the minimum specified on the rating plate. Hot and cold connecting pipe should be WRAS approved and of copper or steel construction. Plastic pipes may only be used if conforming to DIN 16893 Series 2. The hot water pipes must be thermally insulated. Minimum flow rate 1.5 litres/min. Should be installed by a suitably qualified installer of electrinstantaneous water heaters. |  |  |