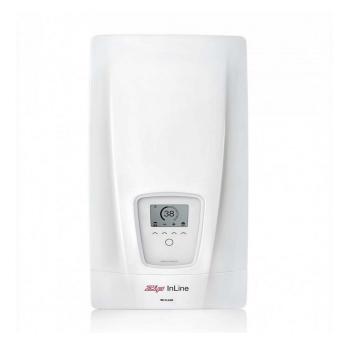

# Zip InLine DEX

Zip InLine DEX12 Next electronic instantaneous water heater for single outlet or multiple outlets. Highly efficient bare wire for fast heat up and zero standing losses, Zip InLine is the most energy efficient way to directly heat water, electrically. Two temperature settings can be programmed using touch sensitive keys within the range 20°C-60°C.

## Features and benefits

- Electronically controlled instantaneous electric water heaters for supplying single or multiple outlets.
- The most energy efficient way of directly heating water electrically.
- Highly efficient bare wire heating system.
- Zero standing heat loss as no stored water.
- Instant hot water.
- Provides a constant supply of hot water at exactly the temperature selected.
- Heating power electronically adjusted to compensate for variable inlet pressures and temperatures.