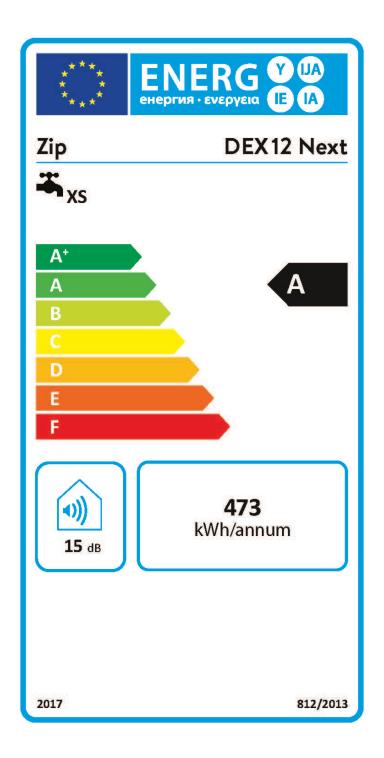

| MODEL     | ENERGY CLASS (H/C) | MIN/MAX FLOW RATE | NOMINAL POWER<br>RATING KW | DIMENSIONS<br>W X D X H |
|-----------|--------------------|-------------------|----------------------------|-------------------------|
| DEX12NEXT | А                  | 1.5lpm / 5lpm     | 8.8 / 11.5 kW @ 230V AC    | 239mm x 96mm x 468mm    |

## Specification type

| Product code            | DEX12NEXT                                   |
|-------------------------|---------------------------------------------|
| Product name            | InLine DEX12 Next Instantaneous 8.8-11.5 kW |
| Energy efficiency class | A                                           |
| Element type            | Bare wire heating system                    |
| IP rating               | 25                                          |