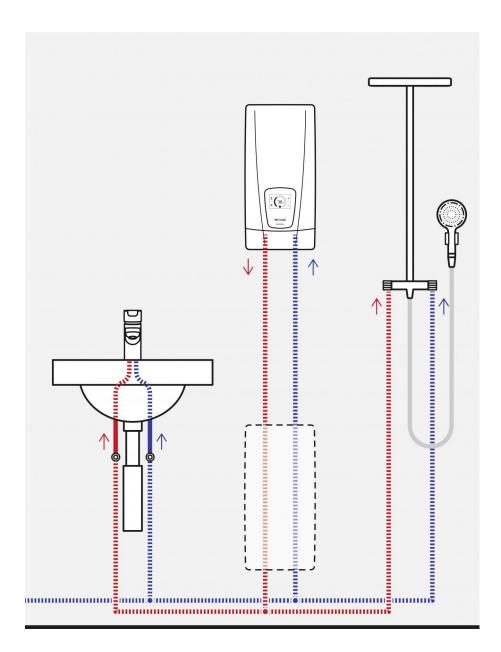

# Plumbing

| Wholesome water supply                    | Yes                                                                                                                                                                                                                                                                                                                                                                                                                                                                                                                                                    |
|-------------------------------------------|--------------------------------------------------------------------------------------------------------------------------------------------------------------------------------------------------------------------------------------------------------------------------------------------------------------------------------------------------------------------------------------------------------------------------------------------------------------------------------------------------------------------------------------------------------|
| Water connection Size                     | 1/2BSP                                                                                                                                                                                                                                                                                                                                                                                                                                                                                                                                                 |
| Min water pressure                        | 2bar                                                                                                                                                                                                                                                                                                                                                                                                                                                                                                                                                   |
| Max water pressure                        | 6bar                                                                                                                                                                                                                                                                                                                                                                                                                                                                                                                                                   |
| Minimum flow rate l/pm                    | 1.5                                                                                                                                                                                                                                                                                                                                                                                                                                                                                                                                                    |
| Maximum flow rate I/pm                    | 5                                                                                                                                                                                                                                                                                                                                                                                                                                                                                                                                                      |
| Temperature increase at maximum flow rate | 28 / 38°C                                                                                                                                                                                                                                                                                                                                                                                                                                                                                                                                              |
| Minimum water resistance @ 15oc           | 1100                                                                                                                                                                                                                                                                                                                                                                                                                                                                                                                                                   |
| Installation - Plumbing (H/C)             | The appliance is intended for connection to a wholesome water supply.<br>The specific water resistance of the supply must not fall below the<br>minimum specified on the rating plate. Hot and cold connecting pipes<br>should be WRAS approved and of copper or steel construction. Plastic<br>pipes may only be used if conforming to DIN 16893 Series 2. The hot<br>water pipes must be thermally insulated. Minimum flow rate 1.5<br>litres/min. Should be installed by a suitably qualified installer of electric<br>instantaneous water heaters. |