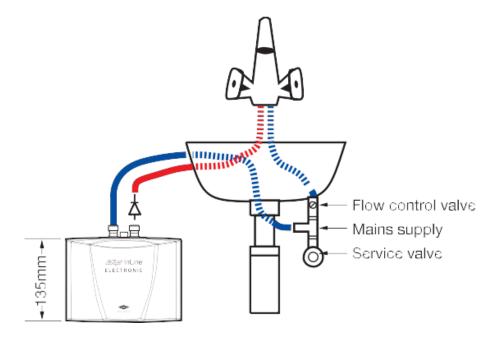

## Plumbing

| Wholesome water supply                    | Yes                                                                                                                                                                                                                                                           |
|-------------------------------------------|---------------------------------------------------------------------------------------------------------------------------------------------------------------------------------------------------------------------------------------------------------------|
| Water connection Size                     | 1/2"BSP                                                                                                                                                                                                                                                       |
| Min water pressure                        | 0.45bar                                                                                                                                                                                                                                                       |
| Max water pressure                        | 10bar                                                                                                                                                                                                                                                         |
| Minimum flow rate l/pm                    | 1.5                                                                                                                                                                                                                                                           |
| Maximum flow rate l/pm                    | 2.5                                                                                                                                                                                                                                                           |
| Temperature increase at maximum flow rate | 26.2°C                                                                                                                                                                                                                                                        |
| Minimum water resistance @ 15oc           | >800                                                                                                                                                                                                                                                          |
| Installation - Plumbing (H/C)             | The appliance is intended for connection to the wholesome water<br>supply. It should be installed by a suitably qualified person. The<br>appliance may be used as an unvented installation (as shown in the<br>diagram opposite) or as a vented installation. |