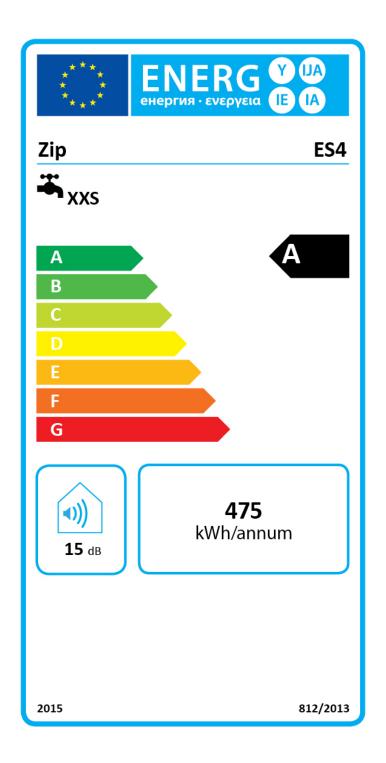

| MODEL | ENERGY CLASS (H/C) | MIN/MAX FLOW RATE | NOMINAL POWER<br>RATING KW | DIMENSIONS<br>W X D X H |
|-------|--------------------|-------------------|----------------------------|-------------------------|
| ES4   | А                  | 1.5lpm / 2.5lpm   | 4.4 kW @ 230V AC           | 186mm x 87mm x 135mm    |

### Specification type

| Product code            | ES4                            |
|-------------------------|--------------------------------|
| Product name            | InLine ES4 Instantaneous 4.4kW |
| Energy efficiency class | A                              |
| Element type            | Bare Wire Heating System       |
| IP rating               | 25                             |