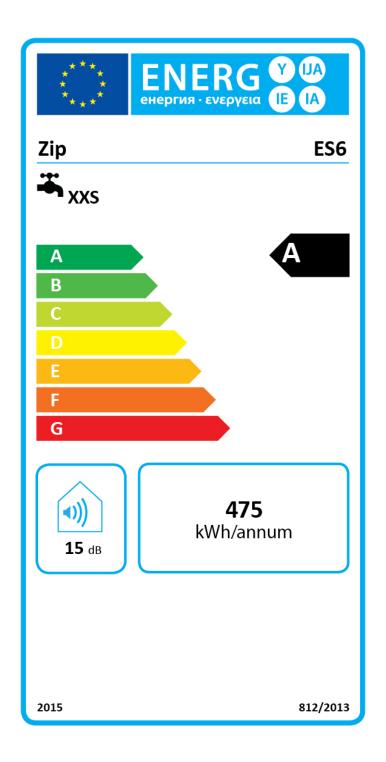

| MODEL | ENERGY CLASS (H/C) | MIN/MAX FLOW RATE | NOMINAL POWER<br>RATING KW | DIMENSIONS<br>W X D X H |
|-------|--------------------|-------------------|----------------------------|-------------------------|
| ES6   | А                  | 1.5lpm / 3.3lpm   | 5.5 kW @ 230V AC           | 186mm x 87mm x 135mm    |

### Specification type

| Product code            | ES6                            |
|-------------------------|--------------------------------|
| Product name            | InLine ES6 Instantaneous 5.5kW |
| Energy efficiency class | A                              |
| Element type            | Bare Wire Heating System       |
| IP rating               | 25                             |