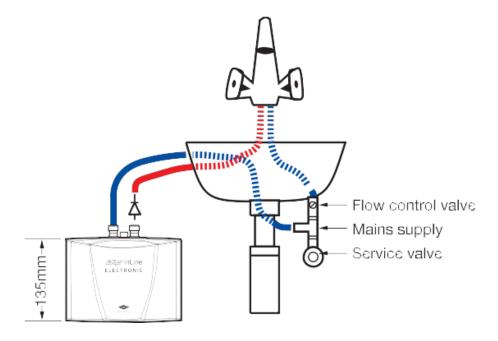

## Plumbing

| Wholesome water supply                    | Yes                                                                                                                                                                                                                                                           |  |
|-------------------------------------------|---------------------------------------------------------------------------------------------------------------------------------------------------------------------------------------------------------------------------------------------------------------|--|
| Water connection Size                     | 1/2"BSP                                                                                                                                                                                                                                                       |  |
| Min water pressure                        | 0.65bar                                                                                                                                                                                                                                                       |  |
| Max water pressure                        | 10bar                                                                                                                                                                                                                                                         |  |
| Minimum flow rate I/pm                    | 1.5                                                                                                                                                                                                                                                           |  |
| Maximum flow rate I/pm                    | 3.3                                                                                                                                                                                                                                                           |  |
| Temperature increase at maximum flow rate | 26.2°C                                                                                                                                                                                                                                                        |  |
| Minimum water resistance @ 15oc           | >800                                                                                                                                                                                                                                                          |  |
| Installation - Plumbing (H/C)             | The appliance is intended for connection to the wholesome water<br>supply. It should be installed by a suitably qualified person. The<br>appliance may be used as an unvented installation (as shown in the<br>diagram opposite) or as a vented installation. |  |