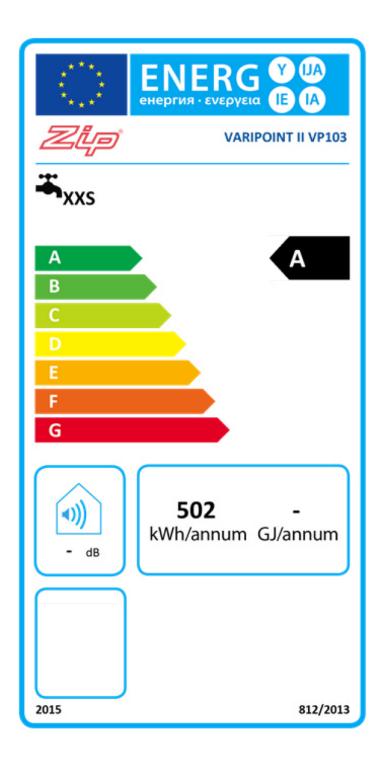

| MODEL | ENERGY EFFICIENCY | DIMENSIONS            | NOMINAL POWER    | RE-HEAT TIME    | CAPACITY |
|-------|-------------------|-----------------------|------------------|-----------------|----------|
|       | CLASS (ERP)       | W X D X H             | RATING KW        | 10-65oc (HH:MM) | (LITRES) |
| VP103 | А                 | 300mm x 285mm x 452mm | 2.2 kW @ 230V AC | 0:11            | 10       |

#### Specification type

| Product code            | VP103                                             |
|-------------------------|---------------------------------------------------|
| Product name            | Varipoint 2 10ltr over-sink unvented water heater |
| Energy Efficiency Class | A                                                 |
| WRAS Approval           | No                                                |